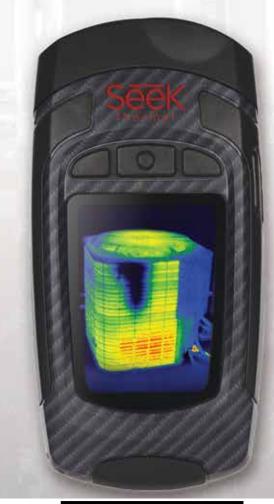

# RevealPRO

Handheld Thermal Camera with 76,800 Pixels

300 Lumen LED / Light

Works Day & Night

| Thermal Sensor       | 320 x 240                    |
|----------------------|------------------------------|
| Field of View        | 32 degrees                   |
| Temperature<br>Range | -40F to 626F<br>-40C to 330C |
| Frame Frate          | > 15 Hz                      |

#### **KEY FEATURES**

Pro Thermography Tools | Temperature measurement with automatic and full manual control.

**Durable & Portable |** Rugged, rubberized casing with Corning® Gorilla® Glass.

Long-Lasting Rechargeable Battery | Up to 4 hours of continuous thermal imaging.

Capture Photos for Reports | Save directly to 4GB internal memory.

**4X Digital Zoom |** Take a closer look from a safe distance.