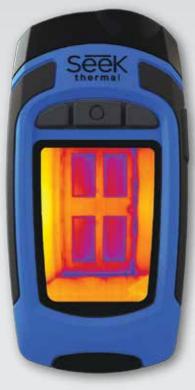

### Reveal

Handheld Thermal Camera with 32,136 Pixels

| Incinial Sensor      | 200 X 100                    |
|----------------------|------------------------------|
| Field of View        | 36 degrees                   |
| Temperature<br>Range | -40F to 626F<br>-40C to 330C |
| Frame Frate          | > 15 Hz                      |

#### **KEY FEATURES**

Advanced Thermography Tools | Temperature measurement with automatic detection.

Long-Lasting Rechargeable Battery | Up to 10 hours of continuous thermal imaging.

**Removable Storage** | Save directly to removable 512MB Micro-SD card.