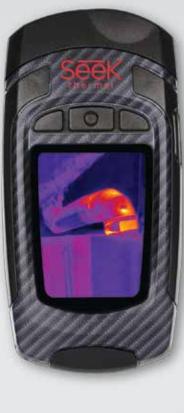

# RevealPRO

Handheld Thermal Camera with 76,800 Pixels

300 Lumen LED / Light

Works Day & Night

| Thermal Sensor       | 320 x 240                    |
|----------------------|------------------------------|
| Field of View        | 32 degrees                   |
| Temperature<br>Range | -40F to 626F<br>-40C to 330C |
| Frame Frate          | > 15 Hz                      |

#### **KEY FEATURES**

Pro Thermography Tools | Temperature measurement with automatic and full manual control.

**Durable & Portable |** Rugged, rubberized casing with Corning® Gorilla® Glass.

Long-Lasting Rechargeable Battery | Up to 4 hours of continuous thermal imaging.

Capture Photos for Reports | Save directly to 4GB internal memory.

**4X Digital Zoom |** Take a closer look from a safe distance.