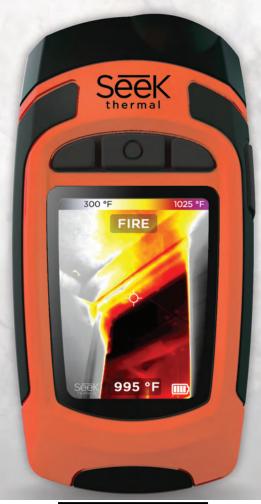

Capture and Share Photos & Video | Easily document and share from your smartphone or tablet.

Handheld Thermal Camera with 76,800 Pixels

300 Lumen LED / Light

Works Day & Night

| Thermal Sensor       | 320 x 240                     |
|----------------------|-------------------------------|
| Field of View        | 32 degrees                    |
| Temperature<br>Range | -40F to 10221<br>-40C to 5500 |
| Frame Frate          | > 15 Hz                       |

#### **KEY FEATURES**

IP-67 Rating | Rugged, rubberized casing with Corning® Gorilla® Glass.

Long-Lasting Rechargeable Battery | Up to 4 hours of continuous thermal imaging.

Capture Photos for Reports | Save directly to 4GB internal memory.

4X Digital Zoom | Take a closer look from a safe distance.

**Pro Thermography Tools** | Temperature measurement with automatic detection.