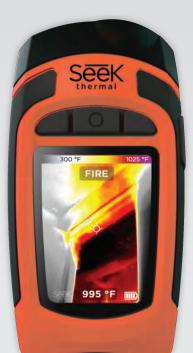

## **AFFORDABLE PERSONAL TIC** FOR FIREFIGHTING

Seek Thermal Australia | New Zealand Distributor E: admin@ssprod.com.au W: www.ssprod.com.au

A: 2/7 Quantum Link, Wangara WA 6065 T: 08 9303 4580

Handheld Thermal Camera with 32,136 Pixels

300 Lumen LED / Light

Works Day & Night

Thermal Sensor 206 x 156 Field of View Temperature -40F to 626F -40C to 330C Range Frame Frate

#### **KEY FEATURES**

Advanced Thermography Tools | Temperature measurement with automatic detection.

Long-Lasting Rechargeable Battery | Up to 10 hours of continuous thermal imaging.

Removable Storage | Save directly to removable 512MB Micro-SD card.